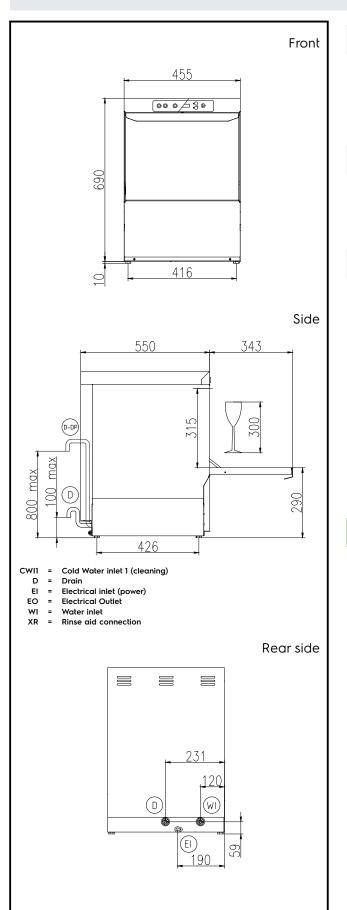

# Warewashing Small Single Skin GW, rinse aid dispenser, 30b/h

| Electric                                                                                                                                                                                                                                                                                                                                                                                                                                |                                                                                                                                                                 |
|-----------------------------------------------------------------------------------------------------------------------------------------------------------------------------------------------------------------------------------------------------------------------------------------------------------------------------------------------------------------------------------------------------------------------------------------|-----------------------------------------------------------------------------------------------------------------------------------------------------------------|
| Supply voltage:<br>402288 (ES)<br>Default Installed Power:<br>Boiler heating elements:<br>Tank heating elements:<br>Wash pump size:                                                                                                                                                                                                                                                                                                     | 220-240 V/1 ph/50 Hz<br>2.7 kW<br>2.7 kW<br>2.4 kW<br>0.2 kW                                                                                                    |
| Water:                                                                                                                                                                                                                                                                                                                                                                                                                                  |                                                                                                                                                                 |
| Pressure, bar min/max:<br>Drain line size:<br>Washing tank capacity (It):<br>Boiler Capacity (It):<br>Incoming water line size:                                                                                                                                                                                                                                                                                                         | 2-5 bar<br>29mm<br>12<br>3<br>3/4"                                                                                                                              |
| Key Information:                                                                                                                                                                                                                                                                                                                                                                                                                        |                                                                                                                                                                 |
| Baskets per hour*:<br>Working cycles time (sec.):<br>Wash temperature:<br>Cell dimensions - width:<br>Cell dimensions - depth:<br>Cell dimensions - depth:<br>Cell dimensions - height:<br>Rinse temperature:<br>External dimensions, Width:<br>External dimensions, Depth:<br>External dimensions, Depth:<br>External dimensions, Height:<br>Net weight:<br>Shipping weight:<br>Shipping height:<br>Shipping depth:<br>Shipping depth: | 30<br>120<br>60°C<br>405 mm<br>437 mm<br>315 mm<br>85 °C<br>455 mm<br>550 mm<br>700 mm<br>36.5 kg<br>41 kg<br>850 mm<br>540 mm<br>630 mm<br>0.29 m <sup>3</sup> |